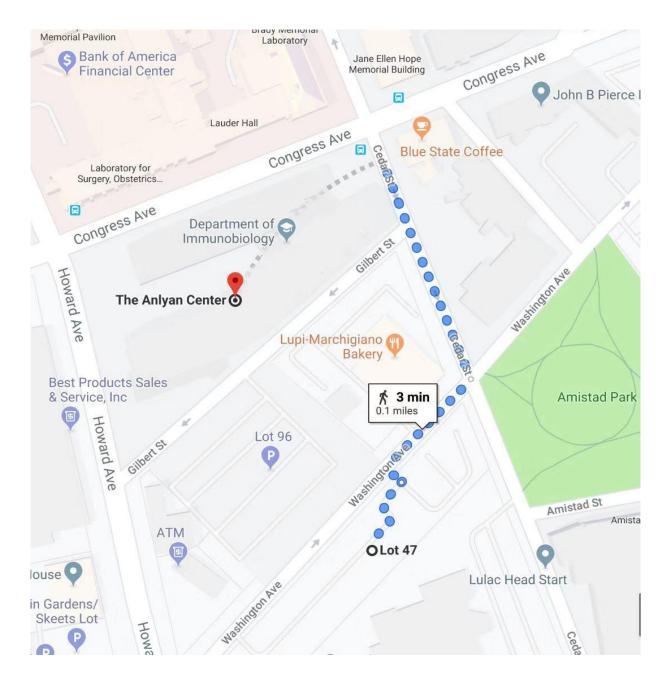

Parking: Lot 47, 192 Washington Ave., New Haven, CT

## Parking Information

#### Lot 47, 192 Washington Ave., New Haven, CT

Registration:

http://www.sapa-ct.org/sapa-ct-2019-annual-meeting-register